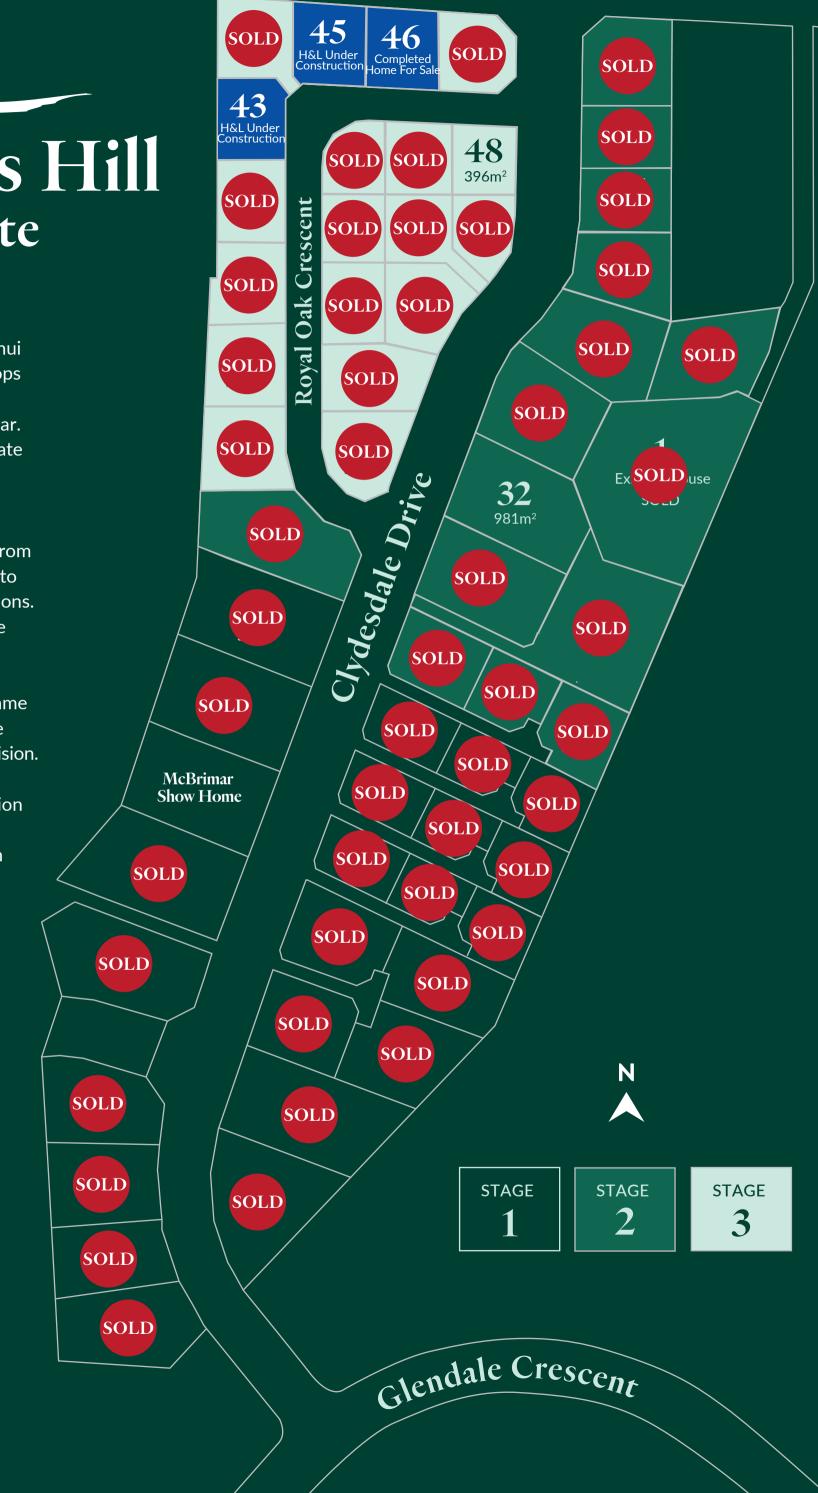

## Holmes Hill Estate

With great views of the Kakanui Ranges and the South Hill shops within walking distance, the appeal of these sections is clear. A property at Holmes Hill Estate offers more than just a new home, it offers a lifestyle.

The fully serviced lots range from smaller and low maintenance to generous, family-worthy sections. At Holmes Hill Estate we have something to suit everyone.

Buy in confidence from the same local team who developed the popular Waiareka Park subdivision.