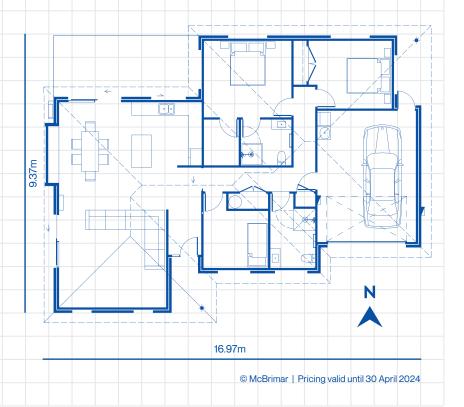

## Home & Land Package

15 Royal Oak Crescent, Lot 46 Holmes Hill Estate, Oamaru \$699,000 The Windsor
3 → 1 → 2 → 1.5 ←
163m² ← 460m² []

## Features:

- Brick & weatherboard cladding
- Open plan kitchen, dining & living room
- West facing window seat
- North/West facing patio
- Ensuite with tiled wet floor shower
- Heat pump & ventilation system
- Upgraded wall & ceiling insulation
- The Full Service including earthworks, council & architect fees, interior design consultation, landscaping including driveway, footpaths, fencing, patio & lawn
- Anything you'd like to add? We've got this.