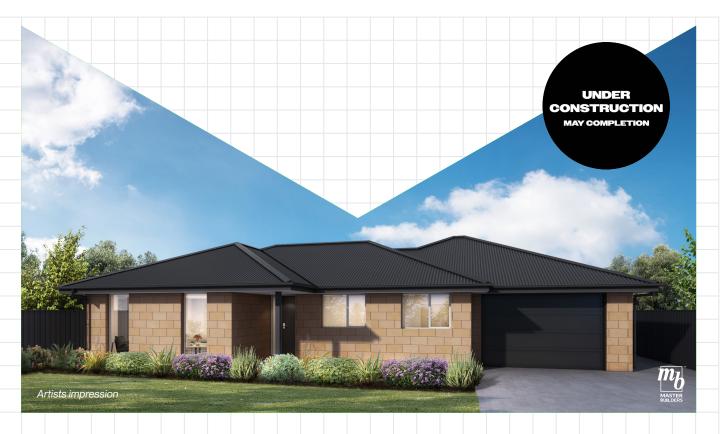

## Home & Land Package

15 Royal Oak Crescent, Lot 46 Holmes Hill Estate, Oamaru \$699,000 The Windsor
3 → 1 → 2 → 1.5 ←
163m² ← 460m² []

## Features:

- Brick & weatherboard cladding
- Open plan kitchen, dining & living room
- West facing window seat
- North/West facing patio
- Ensuite with tiled wet floor shower
- Heat pump & ventilation system
- Upgraded wall & ceiling insulation
- The Full Service including earthworks, council & architect fees, interior design consultation, landscaping including driveway, footpaths, fencing, patio & lawn
- Anything you'd like to add? We've got this.