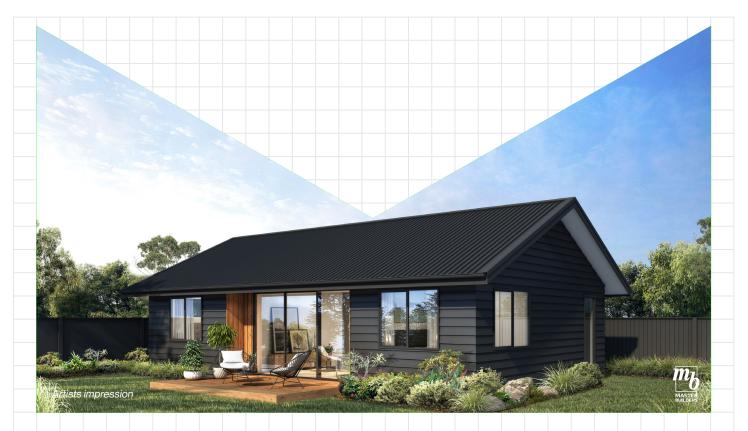

## Home & Land Package

8 Royal Oak Crescent, 2 = 1 = 1 Lot 58 Holmes Hill Estate, Oamaru 83m<sup>2</sup> (m) 397m<sup>2</sup> [ ] from \$519,000 Ν **Features:** Eligible for Kāinga Ora First Home Grant Weatherboard cladding Gable roofline Open plan kitchen, dining & living room Flat, low-maintenance section North-facing deck 7.50m Heat pump The Full Service - including earthworks, council & architect fees, interior design 0 consultation, landscaping including driveway, footpaths, fencing, patio & lawn Optional carport - talk to us about adding this Anything else you'd like to add? We've got this. 027 364 5921 11.42m 034348660 info@mcbrimar.co.nz © McBrimar | Pricing valid until 29 February 2024