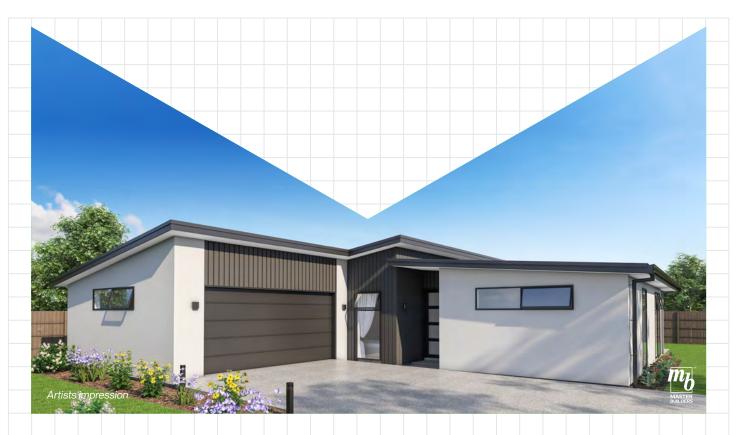

## Home & Land Package

22 Clydesdale Drive, Lot 32 Holmes Hill Estate, Oamaru \$899,000 

 The Aviemore

 3 ⊨
 1 ⊕
 2 ⊕
 2 ⊕
 2 ⊕

 188m² (m)
 981m² [ ]

## Features:

- Render & weatherboard cladding
- Monopitch roofline
- Open plan kitchen, dining & living room
- North/West facing patio
- Kitchen scullery
- Space for the boat or campervan
- Heat pump
- Upgraded wall & ceiling insulation
- The Full Service includes earthworks, council & architect fees, interior design consultation, landscaping including driveway, footpaths, fencing, patio & lawn
- Anything you'd like to add? We've got this.