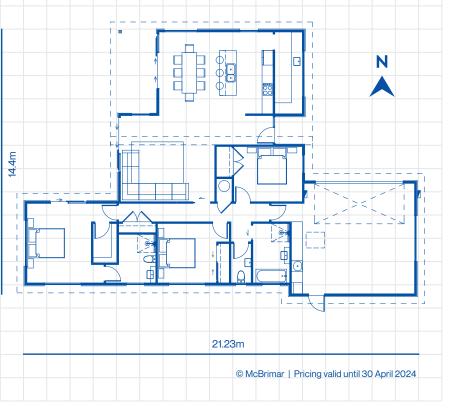

## Home & Land Package

22 Clydesdale Drive, Lot 32 Holmes Hill Estate, Oamaru \$899,000 

 The Aviemore

 3 ⊨
 1 ⊕
 2 ⊕
 2 ⊕
 2 ⊕

 188m² (m)
 981m² [ ]

## Features:

- Render & weatherboard cladding
- Monopitch roofline
- Open plan kitchen, dining & living room
- North/West facing patio
- Kitchen scullery
- Space for the boat or campervan
- Heat pump
- Upgraded wall & ceiling insulation
- The Full Service includes earthworks, council & architect fees, interior design consultation, landscaping including driveway, footpaths, fencing, patio & lawn
- Anything you'd like to add? We've got this.