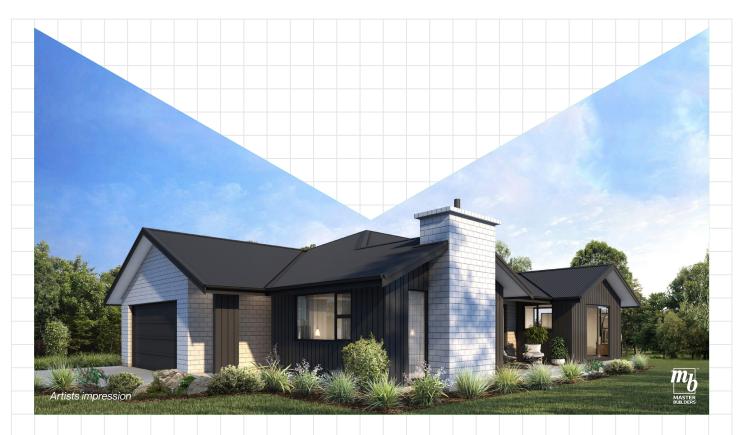

## 255 Homestead Road, Oamaru \$999,000

The Hillgrove  $3 \rightleftharpoons 2 \boxdot 2 \textcircled{r} 2 \textcircled{r} 2 \textcircled{r}$  $201m^2 \textcircled{r} 1.17ha \fbox{r}$ 

## Features:

- Brick and weatherboard cladding
- Large rural section with mountain views
- North facing patio
- Open plan living area with additional separate lounge
- Fireplace and heat pump
- Separate toilet
- Ensuite with tiled wet floor shower
- The Full Service includes earthworks, council & architect fees, interior design consultation, landscaping including driveway, footpaths, fencing, patio & lawn
- Anything you'd like to add? We've got this.