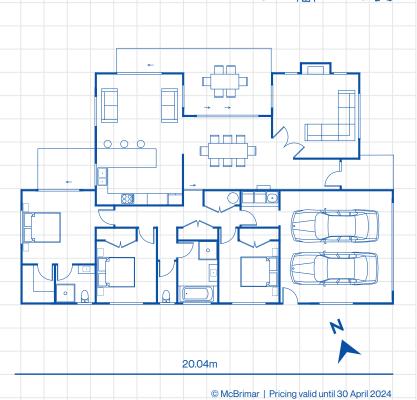

## 255 Homestead Road, Oamaru \$999,000

The Hillgrove  $3 \rightleftharpoons 2 \boxdot 2 \textcircled{r} 2 \textcircled{r} 2 \textcircled{r}$  $201m^2 \textcircled{r} 1.17ha \fbox{r}$ 

## Features:

- Brick and weatherboard cladding
- Large rural section with mountain views
- North facing patio
- Open plan living area with additional separate lounge
- Fireplace and heat pump
- Separate toilet
- Ensuite with tiled wet floor shower
- The Full Service includes earthworks, council & architect fees, interior design consultation, landscaping including driveway, footpaths, fencing, patio & lawn
- Anything you'd like to add? We've got this.