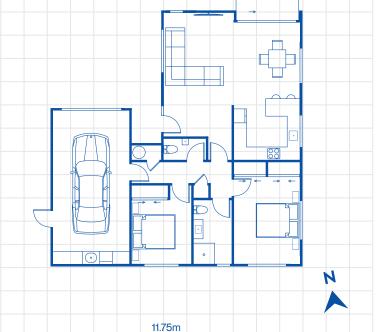

## 2 ⊨ 1 □ 1 □ 2 □ 1 1 □ 113m² □ 313m² □ 31m² □ 31

## Features:

- Open plan kitchen, dining and living room
- Tiled wet floor shower
- Additional separate toilet
- Heat pump
- Plenty of storage
- Covered outdoor patio
- · Brick and weatherboard cladding
- The Full Service includes earthworks, council & architect fees, interior design consultation, landscaping including driveway, footpaths, fencing, patio & lawn
- Anything you'd like to add? We've got this.