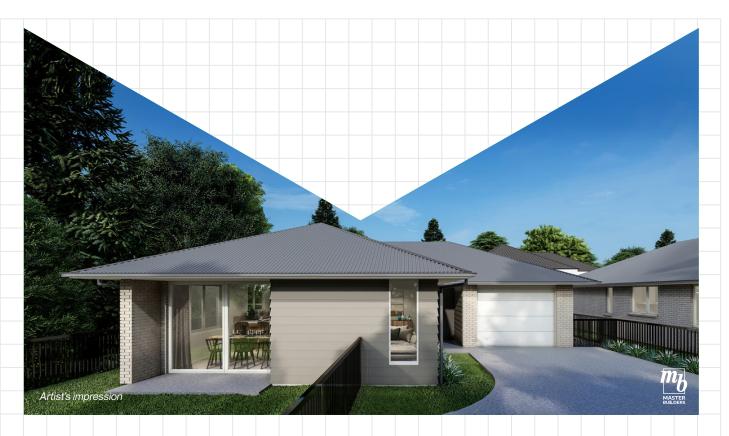

## Home & Land Package

59B Greta Street, Oamaru

(Lot 3)

\$629,000

## Features:

- Open plan kitchen, dining and living room
- Tiled wet floor shower
- Additional separate toilet
- Heat pump
- Plenty of storage
- Covered outdoor patio
- · Brick and weatherboard cladding
- The Full Service includes earthworks, council & architect fees, interior design consultation, landscaping including driveway, footpaths, fencing, patio & lawn
- Anything you'd like to add? We've got this.